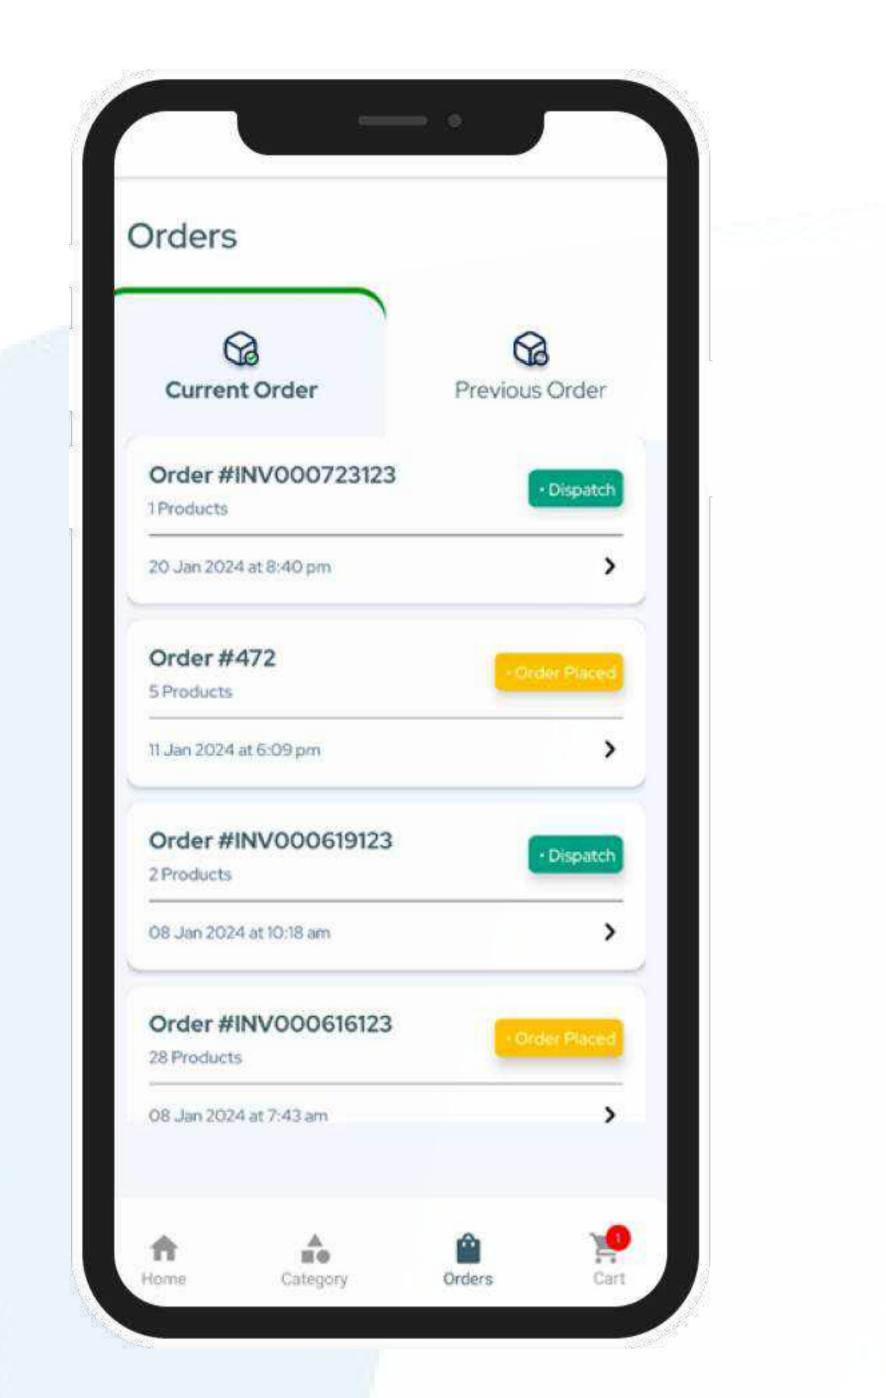

# Customer app

# Track Your Loads

Stay informed with real-time load tracking in our Customer App