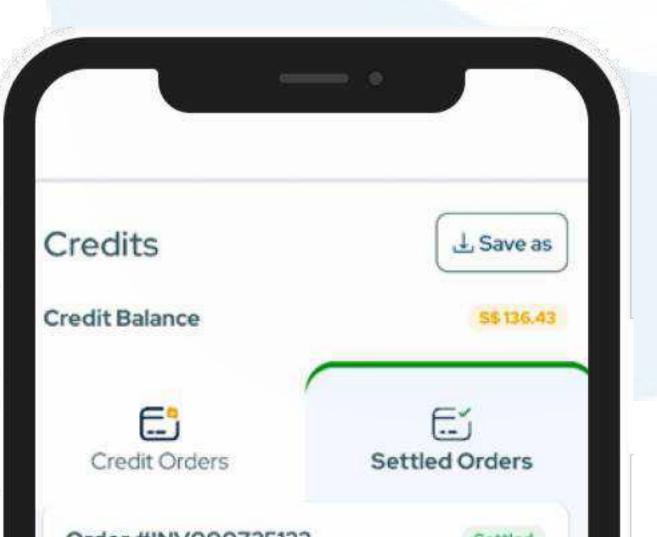

# Instant Credit Updates

No more reminders! Credits seamlessly update with corresponding invoice bills immediately after processing.

# **Convenient Bill Downloads**

Download customer bills effortlessly in PDF format for easy reference and record-keeping

# **Automated Billing Clarity**

Experience hassle-free credit updates alongside customer invoices, eliminating the need for separate reminders or notifications.

| Credits                 | Save as           |
|-------------------------|-------------------|
| Credit Balance          | S\$ 136.43        |
| Credit Orders           | Settled Orders    |
| Order #INV000723123     | S\$ 15.50         |
| Total Bill<br>S\$ 15.50 | Paid<br>\$\$ 0.00 |
| 20 Jan 2024 at 8:40 pm  | View              |
| Order #INV000710123     | S\$ 0.16          |
| Total Bill<br>S\$ 0.16  | Paid<br>S\$ 0.00  |
| 20 Jan 2024 at 2:20 pm  | View              |
| Order #INV000619123     | S\$ 44.07         |
| Total Bill<br>S\$ 44.07 | Paid<br>\$\$ 0.00 |

| Order #INV000725123    | Settled |
|------------------------|---------|
| 21 Jan 2024 at 8:54 am | Invoice |
| Order #INV000712123    | Settled |
| 20 Jan 2024 at 2:30 pm | Invoice |
| Order #INV000711123    | Settled |
| 20 Jan 2024 at 2:29 pm |         |
| Order #INV000709123    | Settled |
| 20 Jan 2024 at 2:20 pm | Filte   |