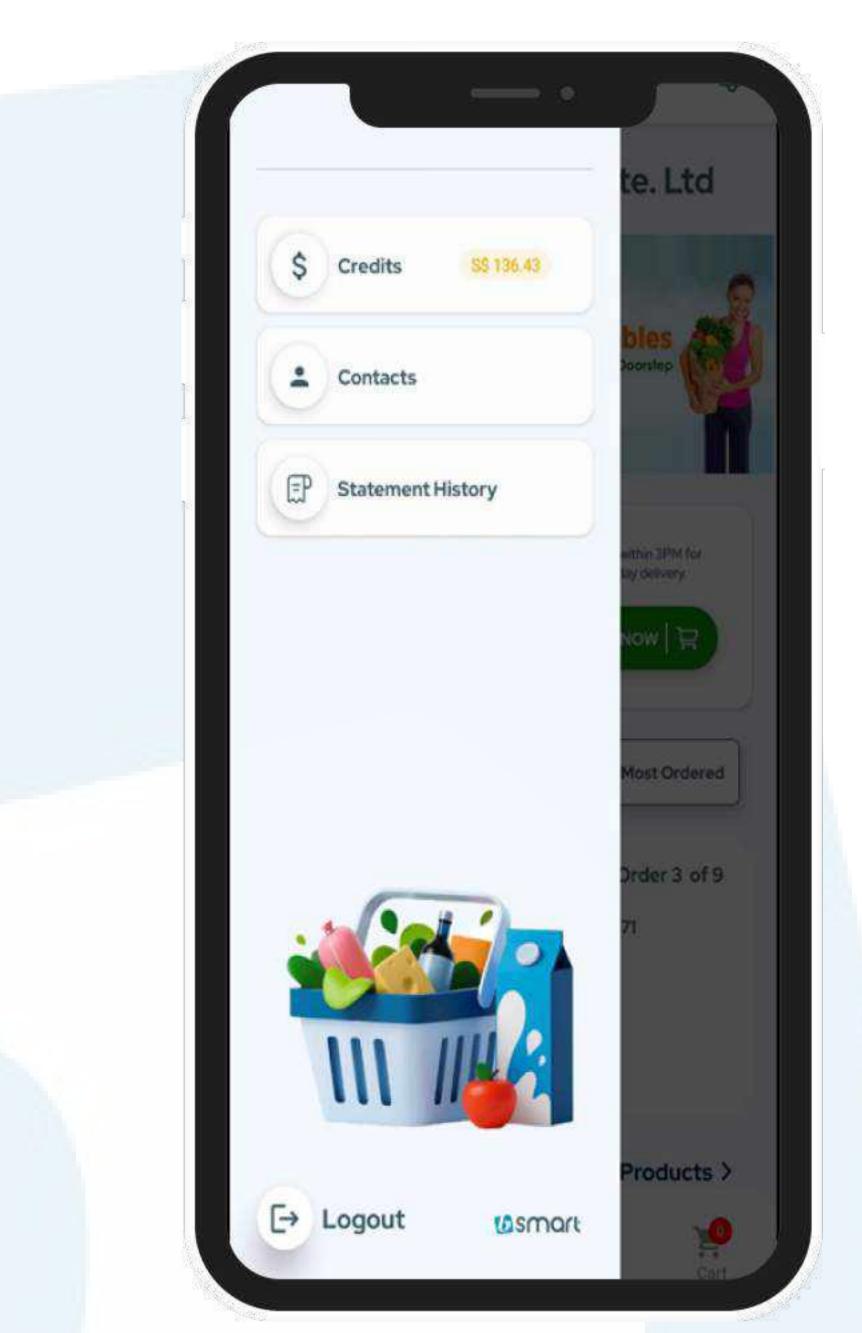

# Instant Credit Updates

No more reminders! Credits seamlessly update with corresponding invoice bills immediately after processing.

# **Automated Billing Clarity**

Experience hassle-free credit updates alongside customer invoices, eliminating the need for separate reminders or notifications.

| Credits                 | Save as           |
|-------------------------|-------------------|
| Credit Balance          | S\$ 136.43        |
| Credit Orders           | Settled Orders    |
| Order #INV000723123     | S\$ 15.50         |
| Total Bill<br>S\$ 15.50 | Paid<br>\$\$ 0.00 |
| 20 Jan 2024 at 8:40 pm  | View              |
| Order #INV000710123     | S\$ 0.16          |
| Total Bill<br>S\$ 0.16  | Paid<br>S\$ 0.00  |
| 20 Jan 2024 at 2:20 pm  | View              |
| Order #INV000619123     | S\$ 44.07         |
| Total Bill<br>S\$ 44.07 | Paid<br>\$\$ 0.00 |